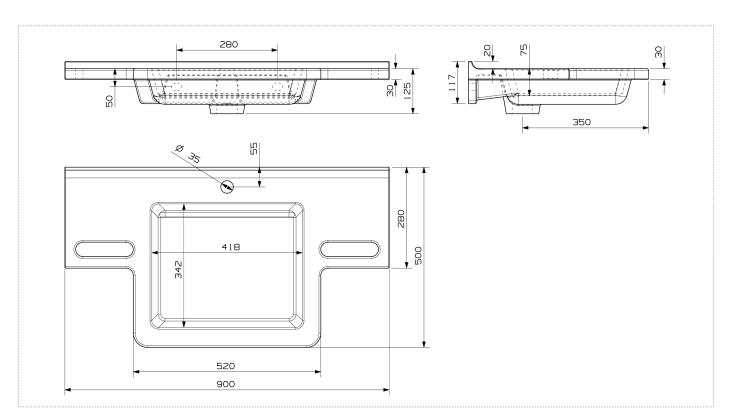

## Independence D 90c

455-0905-80

| MAIN PARAMETERS  |                         |
|------------------|-------------------------|
| Width            | 900 mm                  |
| Depth            | 500 mm                  |
| Height           | 145 mm                  |
| Weight           | 22,5 kg                 |
| Default Material | GelCeramic <sup>®</sup> |

| SPECIFICATION                        |                      |
|--------------------------------------|----------------------|
| From left to the center of the bowl  | 450 mm               |
| From right to the center of the bowl | 450 mm               |
| Front panel height                   | 30 mm                |
| Back splash height                   | 20 mm                |
| Bowl quantity                        | 1                    |
| Bowl width                           | 418 mm               |
| Bowl depth                           | 342 mm               |
| Bowl height                          | 75 mm                |
| Standard faucet type                 | deck-mounted         |
| Installation type                    | wall-mounted (panel) |