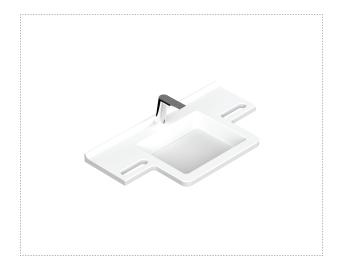

## Independence D 90c

455-0905-80

| MAIN PARAMETERS  |                         |
|------------------|-------------------------|
| Width            | 900 mm                  |
| Depth            | 500 mm                  |
| Height           | 145 mm                  |
| Weight           | 22,5 kg                 |
| Default Material | GelCeramic <sup>®</sup> |

## DESCRIPTION

Independence D specially designed by Eumardesign for people with disabilities and meets the requirements of the standard for ADA washbasins. Washbasin Independence D 90c made of GelCeramic glossy material, rectangular wall-mounted single bowl washbasins. With tap hole, without overflow. Size: 900x500x145mm. Weight: 22,5kg. Seamless and hygienic, nonporous and anti-bacterial, practical and easy to maintain, aesthetic and durable, repairable and renewable, thermo shock resistant, that meet the requirements of the CE standard (EN 14688). All products are thoroughly tested to achieve maximum comfort and durability.