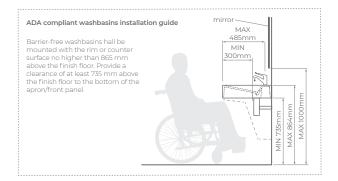

## DESCRIPTION

Independence D specially designed by Eumardesign for people with disabilities and meets the requirements of the standard for ADA washbasins. Washbasin Independence D 90c made of GelCeramic glossy material, rectangular wall-mounted single bowl washbasins. With tap hole, without overflow. Size: 900x500x145mm. Weight: 22,5kg. Seamless and hygienic, nonporous and anti-bacterial, practical and easy to maintain, aesthetic and durable, repairable and renewable, thermo shock resistant, that meet the requirements of the CE standard (EN 14688). All products are thoroughly tested to achieve maximum comfort and durability.